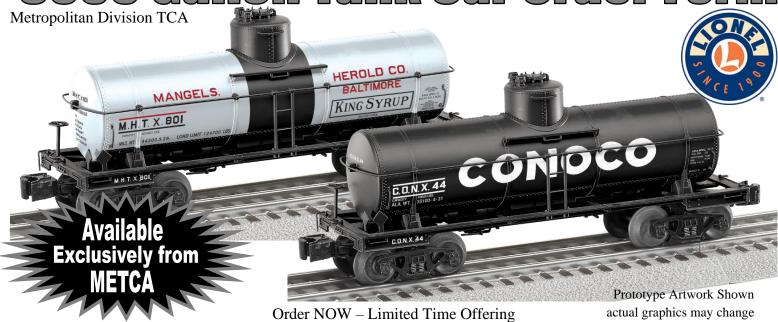

## Ion Tank Gar Order For

These Lionel 8k Tank Cars are scale, but also look right at home on a traditional sized layout/collection due to their diminutive size. The Conoco car features the iconic, bold, simple, CONOCO uppercase text across the body and is representative of the hundreds of similarly decorated cars of the Conoco Oil Company from the western United States (but right at home on an eastern themed layout as well). The Mangels, Herold Co. Inc. a syrup manufacturer based in Baltimore, Maryland first produced their famous "King Syrup" in 1901, a corn and sugar combination. Often used to accompany pancakes, waffles, and other breakfast items across the United States as "America's Finest Table Syrup"! While made in other gauges, this is the FIRST TIME being produced in O Gauge. Order either car individually or order the set and save \$\$. You can also order online and pay with your credit card or PayPal. Go to www.METCA.org